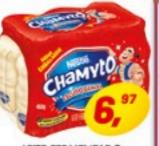

MORTADELA DEFUMADA SEARA A CADA 100G

**BIG CHICKEN** PERDIGÃO QUEIJO 1KG

LINGUIÇA CALABRESA SEARA KG

MARGARINA VIGOR 500G

CONTRA

FILÉ KG

LEITE FERMENTADO CHAMYTO 450G

PETIT CHAMBINHO 320G