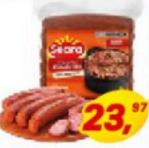

MORTADELA DEFUMADA SEARA A CADA 100G

**BIG CHICKEN** PERDIGÃO QUEIJO 1KG

LINGUIÇA CALABRESA SEARA KG

MARGARINA VIGOR 500G

CONTRA

FILÉ KG

LEITE FERMENTADO CHAMYTO 450G

PETIT CHAMBINHO 320G