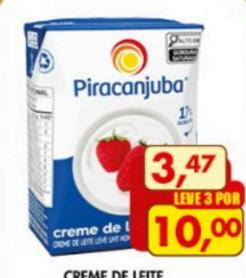

MORTADELA DEFUMADA SEARA A CADA 100G

**BIG CHICKEN** PERDIGÃO QUEIJO 1KG

LINGUIÇA CALABRESA SEARA KG

MARGARINA VIGOR 500G

CONTRA

FILÉ KG

LEITE FERMENTADO CHAMYTO 450G

PETIT CHAMBINHO 320G