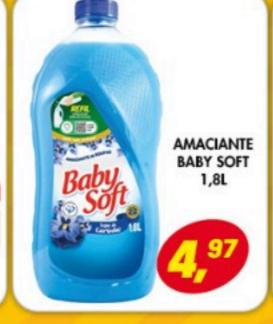

## SUPERMERCADOS



























**ITALAC 395G** 















FOLHA DUPLA 20M 12 ROLOS

OFERTAS VÁLIDAS DE **SEXTA A DOMINGO** (22/11 A 24/11/2024)

## SUPERMERCADOS



OFERTAS VÁLIDAS DE **SEXTA A DOMINGO** (22/11 A 24/11/2024)



COXA COM SOBRECOXA DE FRANGO COM OSSO KG



BOVINO



COXÃO DURO KG



PERNIL SUÍNO COM OSSO KG



MUSSARELA FATIADA A CADA 100G



PRESUNTO REZENDE a CADA 100G



MORTADELA DEFUMADA SEARA A CADA 100G





**BIG CHICKEN** PERDIGÃO QUEIJO 1KG



LINGUIÇA CALABRESA SEARA KG



MARGARINA VIGOR 500G





CONTRA

FILÉ KG





LEITE FERMENTADO CHAMYTO 450G



PETIT CHAMBINHO 320G



VIGOR 510G





**IOGURTE GREGO** VIGOR 90G















BISCOITO RECHEADO PASSATEMPO 130G



BISCOITO MARILAN 350G



**BISCOITO PANCO** WAFER 112G





































CADA 100G























## www.padona.com