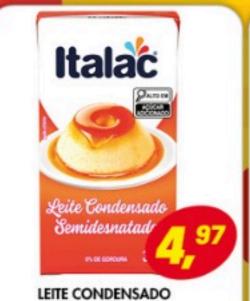

## SUPERMERCADOS

**ITALAC 395G** 

FOLHA DUPLA 20M 12 ROLOS

OFERTAS VÁLIDAS DE **SEXTA A DOMINGO** (22/11 A 24/11/2024)