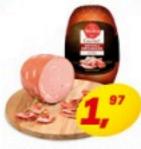

MORTADELA DEFUMADA SEARA A CADA 100G

**BIG CHICKEN** PERDIGÃO QUEIJO 1KG

LINGUIÇA CALABRESA SEARA KG

MARGARINA VIGOR 500G

CONTRA

FILÉ KG

LEITE FERMENTADO CHAMYTO 450G

PETIT CHAMBINHO 320G