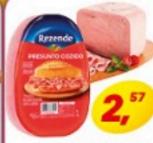

## SUPERMERCADOS

OFERTAS VÁLIDAS DE **SEXTA A DOMINGO** (22/11 A 24/11/2024)

COXA COM SOBRECOXA DE FRANGO COM OSSO KG

BOVINO

COXÃO DURO KG

PERNIL SUÍNO COM OSSO KG

MUSSARELA FATIADA A CADA 100G

PRESUNTO REZENDE a CADA 100G