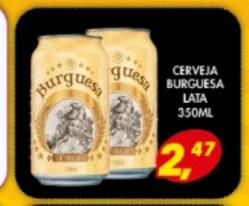

## SUPERMERCADOS

**ITALAC 395G** 

FOLHA DUPLA 20M 12 ROLOS

OFERTAS VÁLIDAS DE **SEXTA A DOMINGO** (22/11 A 24/11/2024)