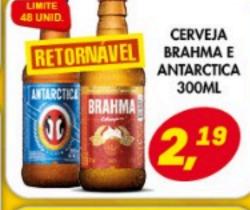

## SUPERMERCADOS

OFERTAS VÁLIDAS DE **SEXTA A DOMINGO** (22/11 A 24/11/2024)

COXA COM SOBRECOXA DE FRANGO COM OSSO KG

BOVINO

COXÃO DURO KG

PERNIL SUÍNO COM OSSO KG

MUSSARELA FATIADA A CADA 100G

PRESUNTO REZENDE a CADA 100G